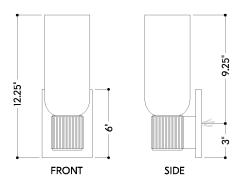

#### **DIMENSIONS**

Height: 12.25" Width/Diameter: 4.25" Canopy/Backplate: 4.25" Product Weight: 4.18lb

Extension: 5"
Top to Center: 6.25"

Canopy/Backplate Shape: Rectangle Sloped Ceiling Compatible: No

Living Finish: No Uplight Only: No

#### Shade

Shade 1: Glass

Shade 1 Finish: Clear Etched Shade 1 Top Width: 4" Shade 1 Height: 8.75"