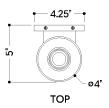

#### **DIMENSIONS**

Height: 12.25" Width/Diameter: 4.25" Canopy/Backplate: 4.25" Product Weight: 4.18lb

Extension: 5"
Top to Center: 6.25"

Canopy/Backplate Shape: Rectangle Sloped Ceiling Compatible: No

Living Finish: No Uplight Only: No