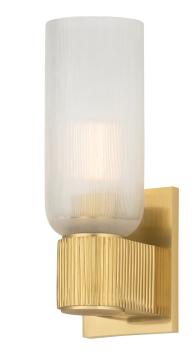

# **IRONDALE**

# 7131-AGB

Exquisite materiality and mid-century inspired detailing elevate the minimalist hourglass configuration of Irondale. The vertical knurling on the stem seamlessly transitions into the hand-cut clear glass, creating a dynamic marriage of form and texture. Acting as both an uplight and downlight, Irondale's modern, refined presence is matched by its peak functionality.