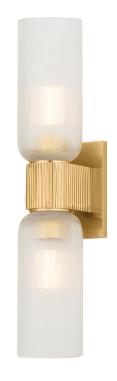

# **IRONDALE**

## 7132-AGB

Exquisite materiality and mid-century inspired detailing elevate the minimalist hourglass configuration of Irondale. The vertical knurling on the stem seamlessly transitions into the hand-cut clear glass, creating a dynamic marriage of form and texture. Acting as both an uplight and downlight, Irondale's modern, refined presence is matched by its peak functionality.