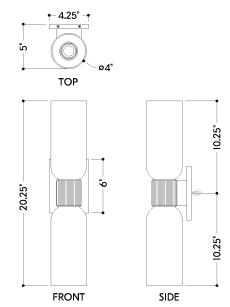

#### **DIMENSIONS**

Height: 20.25" Width/Diameter: 4.25" Canopy/Backplate: 4.25" Product Weight: 3.41lb

Extension: 5"
Top to Center: 6.25"

Canopy/Backplate Shape: Rectangle Sloped Ceiling Compatible: No

Living Finish: No Uplight Only: No

#### Shade

Shade 1: Glass

Shade 1 Finish: Clear Etched Shade 1 Top Width: 4" Shade 1 Height: 8.75"