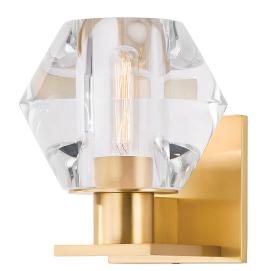

# **COOPERSTOWN**

#### 7408-AGB

A thick, diamond-shaped crystal is hollowed out to encase a bulb that beautifully fills the fixture with light from within. Chunky Aged Brass metalwork reflects the light and adds to the luxurious look of this striking sconce.