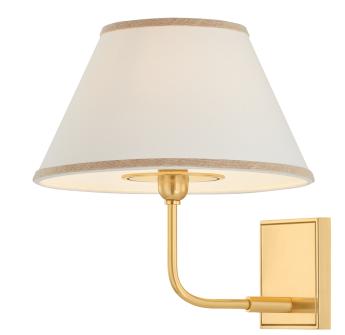

### FINISHES

AGED BRASS Coastal Suitable Finish (EPM): No

## DIMENSIONS

Height: 11.25" Width/Diameter: 10.5" Canopy/Backplate: 4.25" Product Weight: 3.31lb Extension: 11.25" Top to Center: 9" Canopy/Backplate Shape: Square Sloped Ceiling Compatible: No Living Finish: No Uplight Only: Yes

#### Shade

Shade 1: Fabric Shade 1 Finish: White Linen 1 Shade 1 Top Width: 5.5" Shade 1 Bottom L/W: 0" / 10.5" Shade 1 Height: 6"