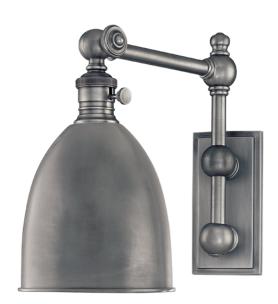

# **ROSLYN**

761-AN

Our Roslyn family offers a handsomely constructed, beautifully finished array of adjustable wall sconces. Attractively shaped shades, tactil switches, and articulated arms all make this vintage industrial-inspired set a pleasing addition to a room. Roslyn's versatility lends it to a variety of purposes.

## **ANTIQUE NICKEL**

Coastal Suitable Finish (EPM): No