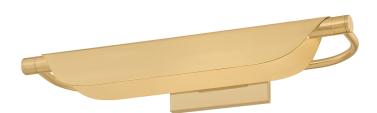

# **TINWALD**

7919-AGB

#### AGED BRASS

Coastal Suitable Finish (EPM): No

### **DIMENSIONS**

Height: 3.75"

Width/Diameter: 19.25" Canopy/Backplate: 6" Product Weight: 6.42lb Extension: 8"

Top to Center: 1.5"

Canopy/Backplate Shape: Rectangle Sloped Ceiling Compatible: No

Living Finish: No Uplight Only: No