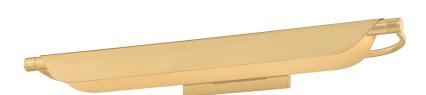

# **TINWALD**

7927-AGB

#### AGED BRASS

Coastal Suitable Finish (EPM): No

# **DIMENSIONS**

Height: 3.75"
Width/Diameter: 27"
Canopy/Backplate: 8"
Product Weight: 7.85lb
Extension: 8"
Top to Center: 1.5"

Canopy/Backplate Shape: Rectangle Sloped Ceiling Compatible: No

Living Finish: No Uplight Only: No