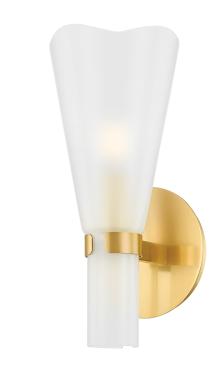

# PINE ISLAND

# 7931-AGB

Rendered in clear etched glass, the abstracted floral shade of Pine Island creates a soft, romantic lighting moment. While the top edge of the fixture softly undulates, the center of the glass is grooved to fit securely into the metal clasp. The minimalist frame allows the focus to stay on the delicate beauty of the shade.