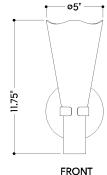

#### **DIMENSIONS**

Height: 11.75"
Width/Diameter: 5"
Canopy/Backplate: 4.75"
Product Weight: 2lb
Extension: 5.5"
Top to Center: 8"

Canopy/Backplate Shape: Round Sloped Ceiling Compatible: No

Living Finish: No Uplight Only: Yes

# Shade

Shade 1: Glass

Shade 1 Finish: Clear Inside Etched

Shade 1 Top Width: 5" Shade 1 Bottom L/W: 0" / 2" Shade 1 Height: 11.75"