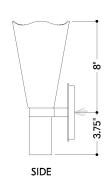

#### **DIMENSIONS**

Height: 11.75"
Width/Diameter: 5"
Canopy/Backplate: 4.75"
Product Weight: 2lb
Extension: 5.5"
Top to Center: 8"

Canopy/Backplate Shape: Round Sloped Ceiling Compatible: No

Living Finish: No Uplight Only: Yes