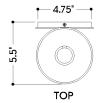

#### **DIMENSIONS**

Height: 11.75"
Width/Diameter: 5"
Canopy/Backplate: 4.75"
Product Weight: 2lb
Extension: 5.5"
Top to Center: 8"

Canopy/Backplate Shape: Round Sloped Ceiling Compatible: No

Living Finish: No Uplight Only: Yes