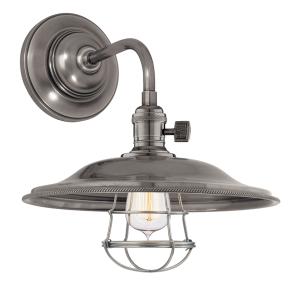

# HEIRLOOM

# FINISHES

HISTORIC NICKEL Coastal Suitable Finish (EPM): No

## DIMENSIONS

Height: 8.5" Width/Diameter: 10" Canopy/Backplate: 5.5" Product Weight: 3lb Extension: 12" Top to Center: 2.5" Canopy/Backplate Shape: Round Sloped Ceiling Compatible: No Living Finish: No Uplight Only: Yes

#### Shade

Shade 1: Steel Shade 1 Finish: Historic Nickel Shade 1 Bottom L/W: 0" / 10" Replacement Glass Item #(s): BRS-MS2-HN-HN