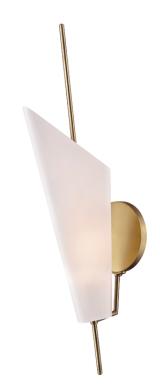

# **COOPER**

8061-AGB

#### AGED BRASS

Coastal Suitable Finish (EPM): No

## **DIMENSIONS**

Height: 23"
Width/Diameter: 5"
Canopy/Backplate: 4.5"
Product Weight: 3lb
Extension: 6.5"
Top to Center: 14"

Canopy/Backplate Shape: Round Sloped Ceiling Compatible: No

Living Finish: No Uplight Only: Yes

#### Shade

Shade 1: Glass Shade 2: Steel

Replacement Glass Item #(s): GLS-008061