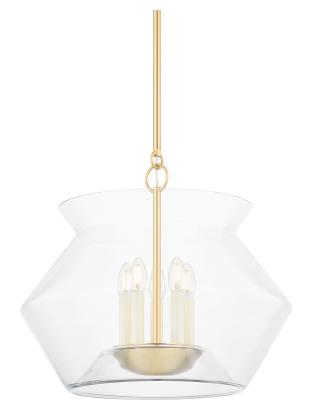

# **EDMONTON**

## 8121-AGB

An eye-catching design, Edmonton features an Aged Brass or Polished Nickel arm rising up from a bowl-like vessel creating the illusion that the clear, handblown glass shade is floating around the candlesticks at the center. Combining a modern shape with timeless elements, this stunning lantern is comfortable in many different interiors.

#### **DIMENSIONS**

Height: 18.5"

Width/Diameter: 20.75" Minimum Height: 22.25" Maximum Height: 76.25" Canopy/Backplate: 6.5"

Hanging Type: 1-3" / 1-6" / 1-12" / 2-18" Stems

Product Weight: 19.25lb

Canopy/Backplate Shape: Round Sloped Ceiling Compatible: No