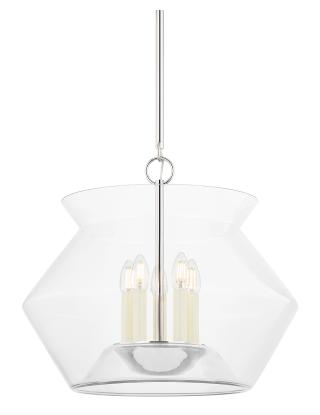

#### 8121-PN

An eye-catching design, Edmonton features an Aged Brass or Polished Nickel arm rising up from a bowl-like vessel creating the illusion that the clear, handblown glass shade is floating around the candlesticks at the center. Combining a modern shape with timeless elements, this stunning lantern is comfortable in many different interiors.

#### **DIMENSIONS**

Height: 18.5"

Width/Diameter: 20.75" Minimum Height: 22.25" Maximum Height: 76.25" Canopy/Backplate: 6.5"

Hanging Type: 1-3" / 1-6" / 1-12" / 2-18" Stems

Product Weight: 19.25lb

Canopy/Backplate Shape: Round Sloped Ceiling Compatible: No