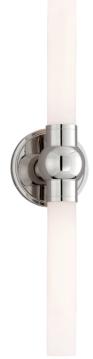

# **CORNWALL**

822-PN

#### POLISHED NICKEL

Coastal Suitable Finish (EPM): No

# **DIMENSIONS**

Height: 25.5" Width/Diameter: 5" Canopy/Backplate: 5" Product Weight: 4lb Extension: 4.5"

Top to Center: 12.75"

Canopy/Backplate Shape: Round Sloped Ceiling Compatible: No

Living Finish: No Uplight Only: No

#### Shade

Shade 1: Glass

Shade 1 Finish: Opal Matte Shade 1 Top Width: 1.75" Shade 1 Bottom L/W: 0" / 2" Shade 1 Height: 11.75"

Replacement Glass Item #(s): GLS-000821-PN