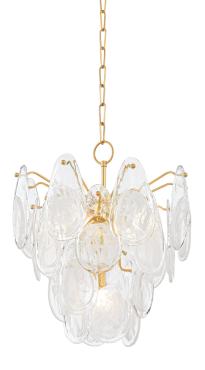

8305-AGB

DARCIA

Smooth Blonchino Piastra glass teardrops are suspended in tiers from the waterfall-like Darcia. Reminiscent of shells or falling rain, the hand-blown glass pieces sparkle as they soften and diffuse the light. Available as a sconce, or as a chandelier in three sizes, Darcia makes a poetic and organic statement.