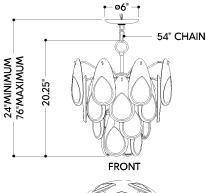

## DIMENSIONS

Height: 20.25" Width/Diameter: 18" Minimum Height: 24" Maximum Height: 76" Canopy/Backplate: 6" Hanging Type: 54" Chain Product Weight: 21.78lb Canopy/Backplate Shape: Round Sloped Ceiling Compatible: Yes Living Finish: Yes Uplight Only: No