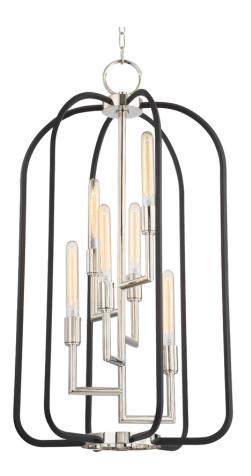

# **ANGLER**

### 8316-PN

### POLISHED NICKEL

Coastal Suitable Finish (EPM): No

# **DIMENSIONS**

Height: 37"
Width/Diameter: 20"
Minimum Height: 41.25"
Maximum Height: 94.25"
Canopy/Backplate: 5.5"
Hanging Type: 54" Chain
Product Weight: 27lb

Canopy/Backplate Shape: Round Sloped Ceiling Compatible: No