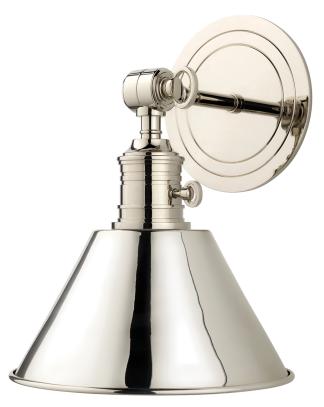

# GARDEN CITY

8321-PN

A diverse family of RLM-inspired sconces, Garden City is designed to bring modern style and peak functionality to every room. Each sconce features a classic cone shade and circular backplate, with industrial details that stay true to the design origins. While some feature flexible arms, all of the fixtures offer a level of adjustability.

## POLISHED NICKEL

Coastal Suitable Finish (EPM): No

## DIMENSIONS

Height: 11" Width/Diameter: 8" Canopy/Backplate: 5.5" Product Weight: 2lb Extension: 8.5" Top to Center: 2.75" Canopy/Backplate Shape: Round Sloped Ceiling Compatible: No Living Finish: No Uplight Only: Yes

#### Shade

Shade 1: Steel Shade 1 Finish: Polished Nickel Shade 1 Top Width: 3.25" Shade 1 Bottom L/W: 0" / 8" Shade 1 Height: 4.5" Replacement Glass Item #(s): SHD-008321-PN

c (U) us