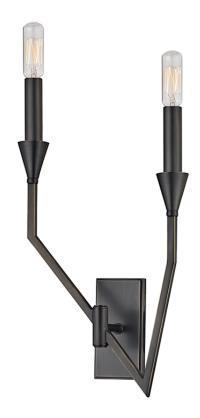

# **ARCHIE**

#### 8502L-OB

### **OLD BRONZE**

Coastal Suitable Finish (EPM): No

# **DIMENSIONS**

Height: 18"

Width/Diameter: 8.75" Canopy/Backplate: 2.5" Product Weight: 2lb Extension: 3.75" Top to Center: 15"

Canopy/Backplate Shape: Rectangle Sloped Ceiling Compatible: No

Living Finish: No Uplight Only: Yes