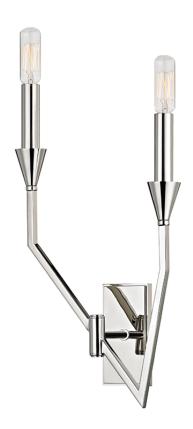

# **ARCHIE**

8502L-PN

#### POLISHED NICKEL

Coastal Suitable Finish (EPM): No

## **DIMENSIONS**

Height: 18"

Width/Diameter: 8.75" Canopy/Backplate: 2.5" Product Weight: 2lb Extension: 3.75" Top to Center: 15"

Canopy/Backplate Shape: Rectangle Sloped Ceiling Compatible: No

Living Finish: No Uplight Only: Yes