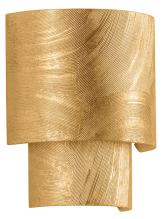

# FINISHES

VINTAGE GOLD LEAF Coastal Suitable Finish (EPM): No

# DIMENSIONS

Height: 9.25" Width/Diameter: 7.75" Canopy/Backplate: 5" Product Weight: 3.3lb Extension: 4" Top to Center: 4.25" Canopy/Backplate Shape: Round Sloped Ceiling Compatible: No Living Finish: No Uplight Only: No