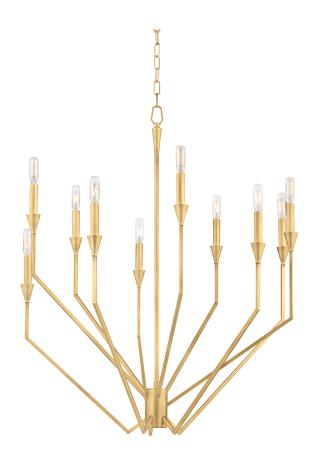

# **ARCHIE**

#### 8510-AGB

#### AGED BRASS

Coastal Suitable Finish (EPM): No

# **DIMENSIONS**

Height: 35.75"
Width/Diameter: 30"
Minimum Height: 38.75"
Maximum Height: 90.5"
Canopy/Backplate: 6"
Hanging Type: 54" Chain
Product Weight: 14lb

Canopy/Backplate Shape: Round Sloped Ceiling Compatible: Yes