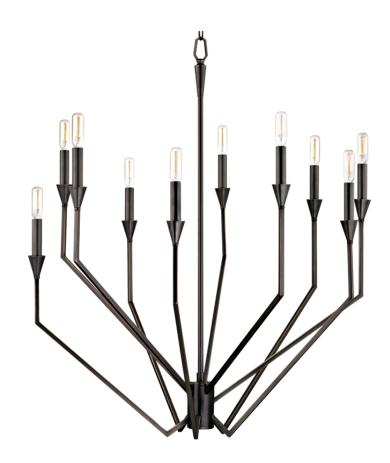

# **ARCHIE**

8510-OB

### **DIMENSIONS**

Height: 35.75"
Width/Diameter: 30"
Minimum Height: 38.75"
Maximum Height: 90.5"
Canopy/Backplate: 6"
Hanging Type: 54" Chain
Product Weight: 14lb

Canopy/Backplate Shape: Round Sloped Ceiling Compatible: Yes

## Bulb 1

Bulb Included: No

Socket: E12 Candelabra Base

Bulb Type: T8-3 Max Wattage: 40 Bulb Quantity: 10 Bulb Included: No Wire Length: 120"

Cord Type: SPT-1 SILVER W/ TINNED GROUND

**WIRE** 

Gem Box Required (2"x3"): No