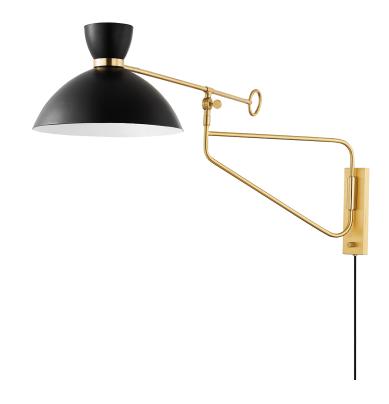

## 8514-AGB/SBK

This portable wall sconce is functional—it has a full-range dimmer and pivots at two points, extending the fixture from the wall and adjusting the height of the Soft White or Black shade. It is also beautiful with metal details, slender curved arms and an Aged Brass band that transforms what would be a traditional dome shade into a pretty hourglass silhouette.

## **DIMENSIONS**

Height: 20.75"

Width/Diameter: 14.25" Canopy/Backplate: 3" Product Weight: 9.24lb Extension: 48.5" Top to Center: 15.75"

Canopy/Backplate Shape: Rectangle Sloped Ceiling Compatible: No

Living Finish: No Uplight Only: No