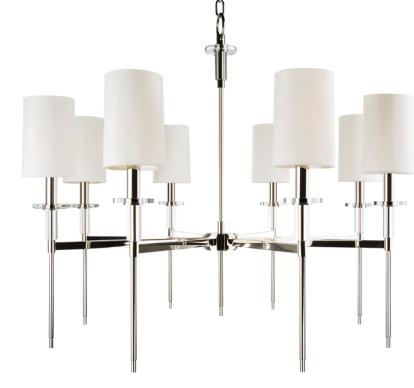

# AMHERST 8518-PN

## DIMENSIONS

Height: 27" Width/Diameter: 32" Minimum Height: 32" Maximum Height: 84" Canopy/Backplate: 5" Hanging Type: 54" Chain Product Weight: 16lb Canopy/Backplate Shape: Round Sloped Ceiling Compatible: Yes Living Finish: No Uplight Only: No

#### Shade

Shade 1: Faux Silk Shade 1 Finish: Off White Shade 1 Top Width: 3.75" Shade 1 Bottom L/W: 0" / 4" Shade 1 Height: 6.125" Replacement Glass Item #(s): SHD-008511

#### ELECTRICAL

Bulb 1 Bulb Included: No Socket: E12 Candelabra Base Bulb Type: B11 Max Wattage: 60 Bulb Quantity: 8 Bulb Included: No Wire Length: 120" Cord Type: SPT-1 SILVER W/ TINNED GROUND WIRE Gem Box Required (2"x3"): No Dark Sky: No