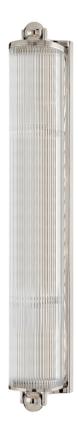

# **MCLEAN**

853-PN

#### POLISHED NICKEL

Coastal Suitable Finish (EPM): No

# **DIMENSIONS**

Height: 29.5" Width/Diameter: 4.75" Length: 29.5" Product Weight: 8lb Extension: 4"

Top to Center: 14.75"

Canopy/Backplate Shape: Rectangle Sloped Ceiling Compatible: No

Living Finish: No Uplight Only: Yes

#### Shade

Shade 1: Glass Shade 1 Finish: Clear Shade 1 Height: 25.5"

Replacement Glass Item #(s): GLS-000853