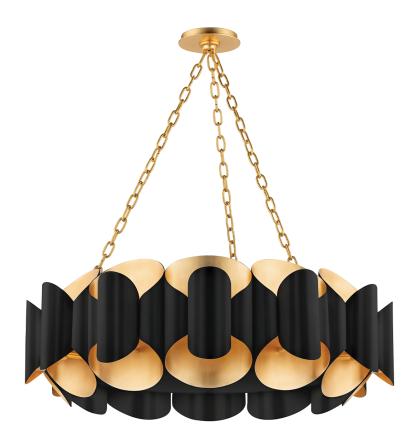

# **BANKS**

## 8534-GL/BK

## GOLD LEAF w/ Dusk Black

Coastal Suitable Finish (EPM): No

## **DIMENSIONS**

Height: 11.75"
Width/Diameter: 34.5"
Minimum Height: 17.25"
Maximum Height: 64.5"
Canopy/Backplate: 6"
Hanging Type: 54" Chain
Product Weight: 64lb

Canopy/Backplate Shape: Round Sloped Ceiling Compatible: No

## Shade

Shade 1: Metal Shade 1 Finish: Black Shade 1 Top Width: 3" Shade 1 Height: 6.25"