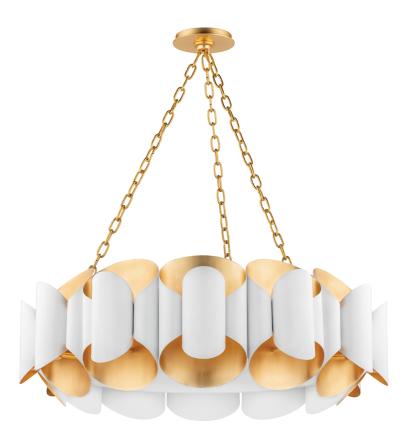

# FINISHES

GOLD LEAF w/ WHITE Coastal Suitable Finish (EPM): No

### DIMENSIONS

Height: 11.75" Width/Diameter: 34.5" Minimum Height: 17.25" Maximum Height: 64.5" Canopy/Backplate: 6" Hanging Type: 54" Chain Product Weight: 64lb Canopy/Backplate Shape: Round Sloped Ceiling Compatible: No Living Finish: No Uplight Only: No

#### Shade

Shade 1: Metal Shade 1 Finish: White Shade 1 Top Width: 3" Shade 1 Height: 6.25"