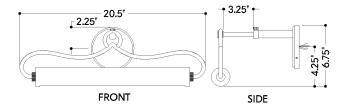

#### **DIMENSIONS**

Height: 6.5"

Width/Diameter: 20.5" Canopy/Backplate: 4.75" Product Weight: 4.16lb Extension: 6.5" Top to Center: 2.25"

Canopy/Backplate Shape: Round Sloped Ceiling Compatible: No

Living Finish: No Uplight Only: No