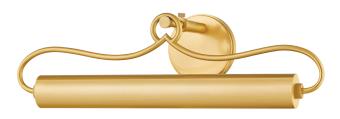

# 8622-AGB

A picture light with refined style, Berun features a slender tube accented by decorative embellishments. Gracefully curved arms support the light while an ornate loop-like finial adds a finishing touch. A sophisticated means of illuminating wall decor, Berun is available in two sizes and two finishes; Aged Brass and Old Bronze.

#### **DIMENSIONS**

Height: 6.5"

Width/Diameter: 20.5" Canopy/Backplate: 4.75" Product Weight: 4.16lb Extension: 6.5" Top to Center: 2.25"

Canopy/Backplate Shape: Round Sloped Ceiling Compatible: No

Living Finish: No Uplight Only: No