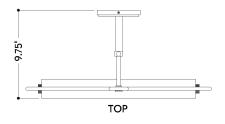

#### **DIMENSIONS**

Height: 6.5"

Width/Diameter: 20.5" Canopy/Backplate: 4.75" Product Weight: 4.16lb Extension: 6.5" Top to Center: 2.25"

Canopy/Backplate Shape: Round Sloped Ceiling Compatible: No

Living Finish: No Uplight Only: No