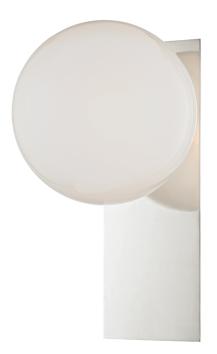

# HINSDALE

8701-PN

#### POLISHED NICKEL

Coastal Suitable Finish (EPM): No

# **DIMENSIONS**

Height: 12.75" Width/Diameter: 7.5" Product Weight: 3lb Extension: 8.5" Top to Center: 6.5"

Canopy/Backplate Shape: Rectangle Sloped Ceiling Compatible: No

Living Finish: No Uplight Only: Yes

## Shade

Shade 1: Glass Shade 1 Height: 7.5"

Replacement Glass Item #(s): GLS-008701-PN-S