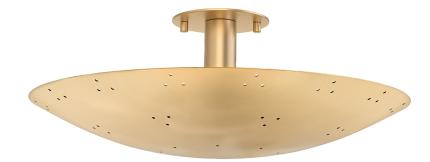

# FINISHES

VINTAGE BRASS Coastal Suitable Finish (EPM): No

## DIMENSIONS

Height: 6.75" Width/Diameter: 18" Canopy/Backplate: 4.75" Product Weight: 6.62lb Canopy/Backplate Shape: Round Sloped Ceiling Compatible: No Living Finish: Yes Uplight Only: No

#### Shade