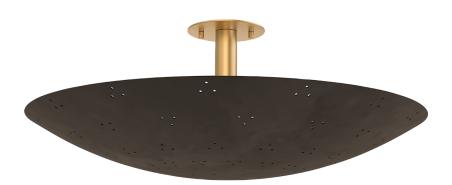

# **BERN**

#### 8728-VB/BRZ

## VINTAGE BRASS w/ BRONZE

Coastal Suitable Finish (EPM): No

## **DIMENSIONS**

Height: 10.5" Width/Diameter: 28" Canopy/Backplate: 5.5" Product Weight: 15.21lb

Canopy/Backplate Shape: Round Sloped Ceiling Compatible: No

Living Finish: Yes Uplight Only: No

#### Shade