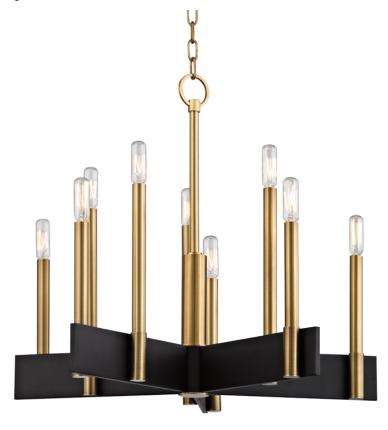

#### 8825-AGB

A stark work of minimalist sophistication, Abrams mounts elongated candlesticks of finely finished Aged Brass or Polished Nickel into wid black cross-pieces. Available as a sconce, 10-light, and a 18-light chandelier.

#### **DIMENSIONS**

Height: 22"

Width/Diameter: 24.75"
Minimum Height: 25.75"
Maximum Height: 73.75"
Canopy/Backplate: 5.5"
Hanging Type: 54" Chain
Product Weight: 19lb

Canopy/Backplate Shape: Round Sloped Ceiling Compatible: Yes