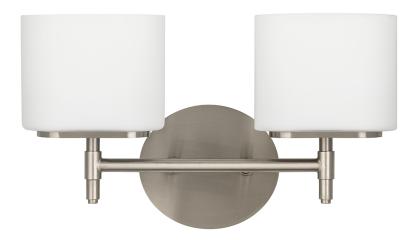

# **TRINITY**

8902-SN

#### SATIN NICKEL

Coastal Suitable Finish (EPM): No

# **DIMENSIONS**

Height: 8"

Width/Diameter: 13.75" Product Weight: 3lb Extension: 4.75" Top to Center: 5.5"

Canopy/Backplate Shape: Oval Sloped Ceiling Compatible: No

Living Finish: No Uplight Only: Yes

# Shade

Shade 1: Glass

Shade 1 Finish: Opal Matte Shade 1 Top Width: 5.25" Shade 1 Bottom L/W: 0" / 1.125"

Shade 1 Height: 4.25"

Replacement Glass Item #(s): GLS-008901