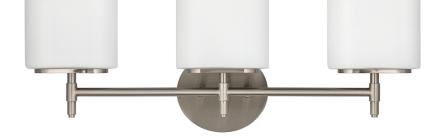

# TRINITY 8903-SN

## FINISHES

SATIN NICKEL Coastal Suitable Finish (EPM): No

### DIMENSIONS

Height: 8" Width/Diameter: 22.25" Product Weight: 5lb Extension: 4.75" Top to Center: 5.5" Canopy/Backplate Shape: Oval Sloped Ceiling Compatible: No Living Finish: No Uplight Only: Yes

### Shade

Shade 1: Glass Shade 1 Finish: Opal Matte Shade 1 Top Width: 5.25" Shade 1 Bottom L/W: 0" / 1.125" Shade 1 Height: 4.25" Replacement Glass Item #(s): GLS-008901