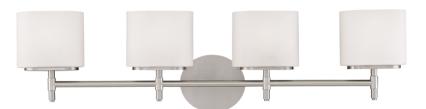

# **TRINITY**

8904-SN

# **DIMENSIONS**

Height: 8"

Width/Diameter: 30.75" Product Weight: 6lb Extension: 4.75" Top to Center: 5.5"

Canopy/Backplate Shape: Oval Sloped Ceiling Compatible: No

Living Finish: No Uplight Only: Yes

# Shade

Shade 1: Glass

Shade 1 Finish: Opal Matte Shade 1 Top Width: 5.25" Shade 1 Bottom L/W: 0" / 1.125"

Shade 1 Height: 4.25"

Replacement Glass Item #(s): GLS-008901

# **ELECTRICAL**

Bulb Included: No Socket: G9

Bulb Type: G9 LED Max Wattage: 50 Bulb Quantity: 4 Bulb Included: No Wire Length: 7" Switch Type: N/A

Gem Box Required (2"x3"): No

Dark Sky: No