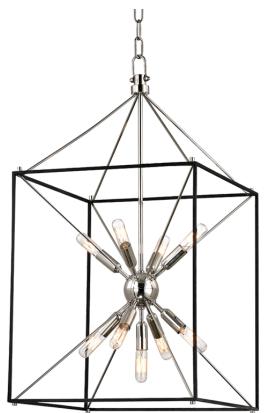

# GLENDALE

8916-PN

You asked, we listened! We've expanded our best-selling Glendale family with the addition of a gorgeous flush mount, larger-sized pendant and a stunning linear fixture—all in a traditional Sputnik-style lantern design. Choose from an Aged Brass or Polished Nickel with Hammered Black finish.

## DIMENSIONS

Height: 30" Width/Diameter: 16.25" Length: 16.25" Minimum Height: 37" Maximum Height: 85" Canopy/Backplate: 6" Hanging Type: 54" Chain Product Weight: 16lb Canopy/Backplate Shape: Round Sloped Ceiling Compatible: Yes Living Finish: No Uplight Only: No