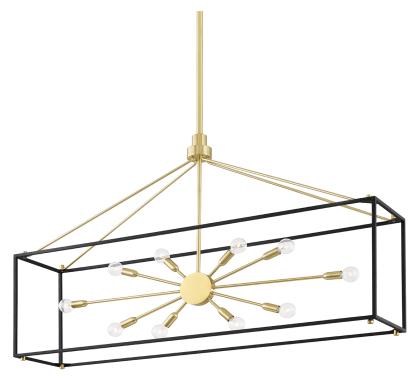

# **GLENDALE**

#### 8948-AGB/BK

You asked, we listened! We've expanded our best-selling Glendale family with the addition of a gorgeous flush mount, larger-sized pendant and a stunning linear fixture—all in a traditional Sputnik-style lantern design. Choose from an Aged Brass or Polished Nickel with Hammered Black finish.

#### **DIMENSIONS**

Height: 28.325" Width/Diameter: 10" Length: 48"

Minimum Height: 34.5" Maximum Height: 88.5"

Hanging Type: 1-3" / 1-6" / 1-12" / 2-18" Stems

Product Weight: 25lb

Sloped Ceiling Compatible: No