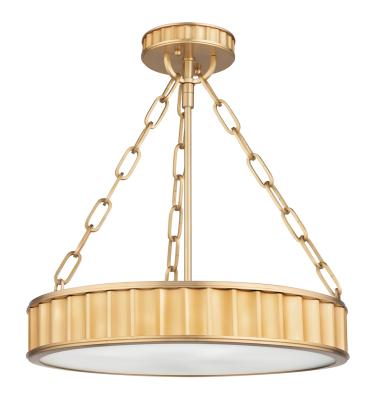

# **MIDDLEBURY**

901-AGB

# **DIMENSIONS**

Height: 16.75" Width/Diameter: 15.5" Canopy/Backplate: 5" Product Weight: 11lb

Canopy/Backplate Shape: Round Sloped Ceiling Compatible: No

Living Finish: No Uplight Only: No

#### Shade

Shade 1: Glass

Shade 1 Finish: Opal Matte Shade 1 Bottom L/W: 0" / 14.5"

Shade 1 Height: 0.13"

Replacement Glass Item #(s): GLS-000901