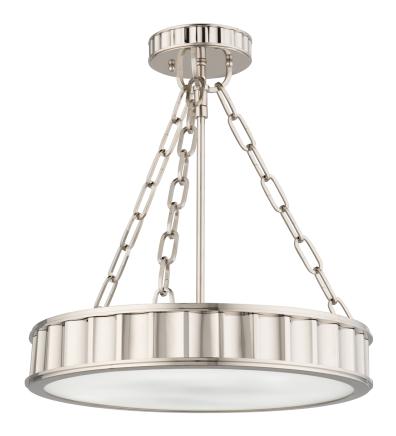

# **MIDDLEBURY**

901-PN

# **DIMENSIONS**

Height: 16.75" Width/Diameter: 15.5" Canopy/Backplate: 5" Product Weight: 11lb

Canopy/Backplate Shape: Round Sloped Ceiling Compatible: No

Living Finish: No Uplight Only: No

#### Shade

Shade 1: Glass

Shade 1 Finish: Opal Matte Shade 1 Bottom L/W: 0" / 14.5"

Shade 1 Height: 0.13"

Replacement Glass Item #(s): GLS-000901