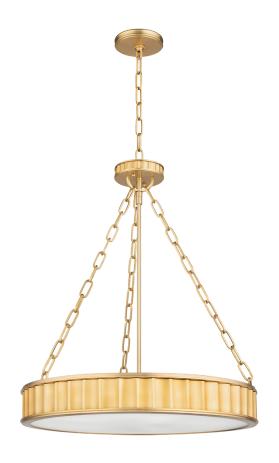

# **MIDDLEBURY**

902-AGB

#### AGED BRASS

Coastal Suitable Finish (EPM): No

# **DIMENSIONS**

Height: 24.5"
Width/Diameter: 21.5"
Minimum Height: 27.5"
Maximum Height: 75.5"
Canopy/Backplate: 5"
Hanging Type: 54" Chain
Product Weight: 18lb

Canopy/Backplate Shape: Round Sloped Ceiling Compatible: Yes

#### Shade

Shade 1: Glass

Shade 1 Finish: Opal Matte Shade 1 Bottom L/W: 0" / 20" Shade 1 Height: 0.13"

Replacement Glass Item #(s): GLS-000902