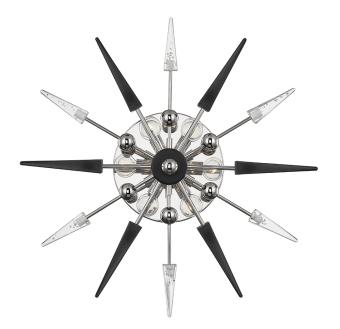

# **SPARTA**

9024-PN

#### POLISHED NICKEL

Coastal Suitable Finish (EPM): No

# **DIMENSIONS**

Height: 25.25"

Width/Diameter: 25.25" Canopy/Backplate: 10" Product Weight: 11lb Extension: 6"

Top to Center: 12.75"

Canopy/Backplate Shape: Round Sloped Ceiling Compatible: No

Living Finish: No Uplight Only: Yes