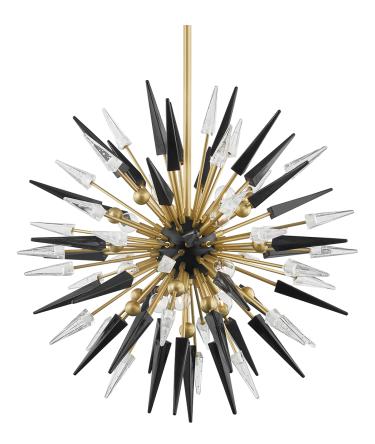

# SPARTA 9031-AGB

# FINISHES

AGED BRASS Coastal Suitable Finish (EPM): No

# DIMENSIONS

Height: 32" Width/Diameter: 32" Minimum Height: 39.5" Maximum Height: 81.5" Canopy/Backplate: 6.25" Hanging Type: 1-3" / 1-6" / 1-12" / 2-18" Stems Product Weight: 42lb Canopy/Backplate Shape: Round Sloped Ceiling Compatible: No Living Finish: No Uplight Only: No