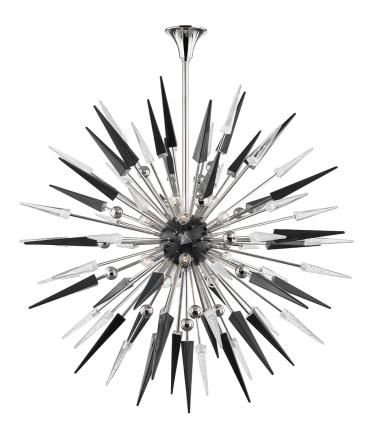

# SPARTA 9047-PN

# FINISHES

POLISHED NICKEL Coastal Suitable Finish (EPM): No

## DIMENSIONS

Height: 48" Width/Diameter: 48" Minimum Height: 54" Maximum Height: 90" Canopy/Backplate: 6.25" Hanging Type: 1-3" / 1-6" / 1-12" / 2-18" Stems Product Weight: 77lb Canopy/Backplate Shape: Round Sloped Ceiling Compatible: No Living Finish: No Uplight Only: No