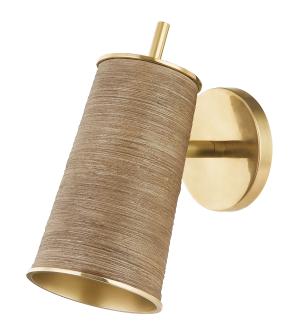

### 9110-AGB

Combining the strength of metal with the organic beauty of rattan, Delran features an Aged Brass shade in a familiar, cylindrical sconce silhouette continuously wrapped from top to bottom in rattan. Aged Brass accents at the backplate, edging and interior of the shade bring even more warmth to this refined, natural design.

\*Due to the one-of-a-kind nature of the medium, exact colors and patterns may vary slightly from the image shown.