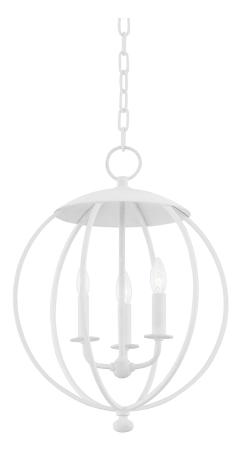

# WESLEY 9117-WP

# FINISHES

WHITE PLASTER Coastal Suitable Finish (EPM): No

## DIMENSIONS

Height: 21.5" Width/Diameter: 16.5" Minimum Height: 25.75" Maximum Height: 77.75" Canopy/Backplate: 4.75" Product Weight: 8lb Canopy/Backplate Shape: Round Sloped Ceiling Compatible: No Living Finish: No Uplight Only: No