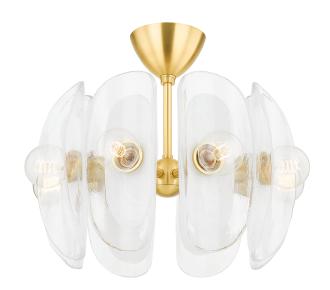

Smooth, organically shaped shades of thick piastre glass with a soft, opaque shape at the center give this design a soothing, natural aesthetic. Whether as a flush mount set closer to the ceiling or as a waterfall-like chandelier cascading down, this fixture blends nicely with a wide variety of interiors.

### AGED BRASS

Coastal Suitable Finish (EPM): No

#### **DIMENSIONS**

Height: 15.25" Width/Diameter: 22" Canopy/Backplate: 6" Product Weight: 31lb

Canopy/Backplate Shape: Round Sloped Ceiling Compatible: No

Living Finish: No Uplight Only: No

### Shade

Shade 1: Blonchino Shade 1 Top Width: 6" Shade 1 Bottom L/W: 0" / 6" Shade 1 Height: 13"