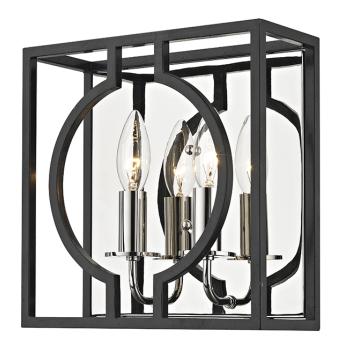

# **OCTAVIO**

#### 9200-AIPN

## **DIMENSIONS**

Height: 10"
Width/Diameter: 10"
Product Weight: 7lb
Extension: 4"
Top to Center: 5"

Canopy/Backplate Shape: Square Sloped Ceiling Compatible: No

Living Finish: No Uplight Only: No