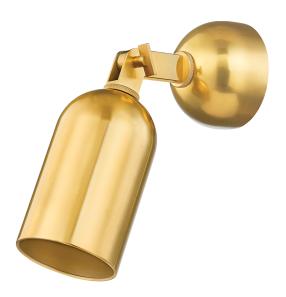

# 9221-AGB

A handsome bell-shaped sconce, Sturbridge brings classic refinement to any space. Designed for effortless adjustability, this wall light exudes a heritage charm, accentuated by its inviting Aged Brass finish. Small and versatile, it complements both traditional and modern interiors.