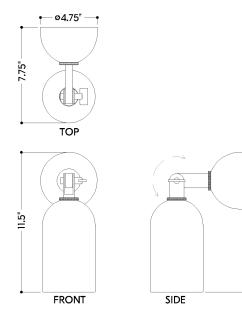

#### **DIMENSIONS**

Height: 11.5"
Width/Diameter: 4.75"
Canopy/Backplate: 4.75"
Product Weight: 3.3lb
Extension: 7.75"
Top to Center: 2.25"

Canopy/Backplate Shape: Round Sloped Ceiling Compatible: No

Living Finish: No Uplight Only: No