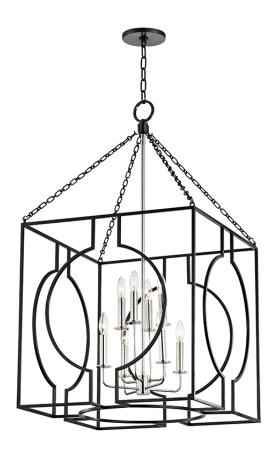

# **OCTAVIO**

### 9224-AIPN

# **FINISHES**

Aged Iron/polished Nickel Combo Coastal Suitable Finish (EPM): No

# **DIMENSIONS**

Height: 43.25"
Width/Diameter: 24"
Minimum Height: 45.75"
Maximum Height: 98"
Canopy/Backplate: 6"
Hanging Type: 54" Chain
Product Weight: 40lb

Canopy/Backplate Shape: Round Sloped Ceiling Compatible: No