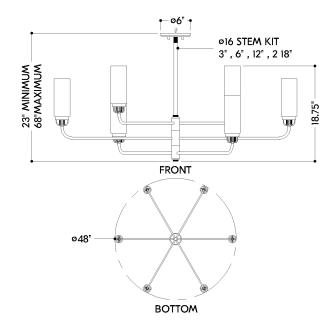

#### **DIMENSIONS**

Height: 18.75" Width/Diameter: 48" Minimum Height: 23" Maximum Height: 68" Canopy/Backplate: 6"

Hanging Type: 1-3" / 1-6" / 1-12" / 2-18" Stems

Product Weight: 13.73lb

Canopy/Backplate Shape: Round Sloped Ceiling Compatible: No