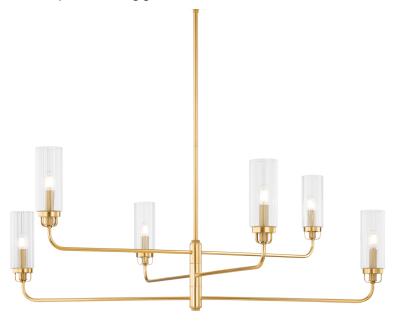

## 9306-AGB

Inspired by the Art Deco movement, the long sweeping arms of Halifax curve upwards at the ends to support clear ribbed glass hurricane lamp shades. The Aged Brass framework evokes a sense of timelessness, while the slender silhouette of the fixture feels fresh and modern. As either a sconce or chandelier, Halifax marries functionality with enduring grace.